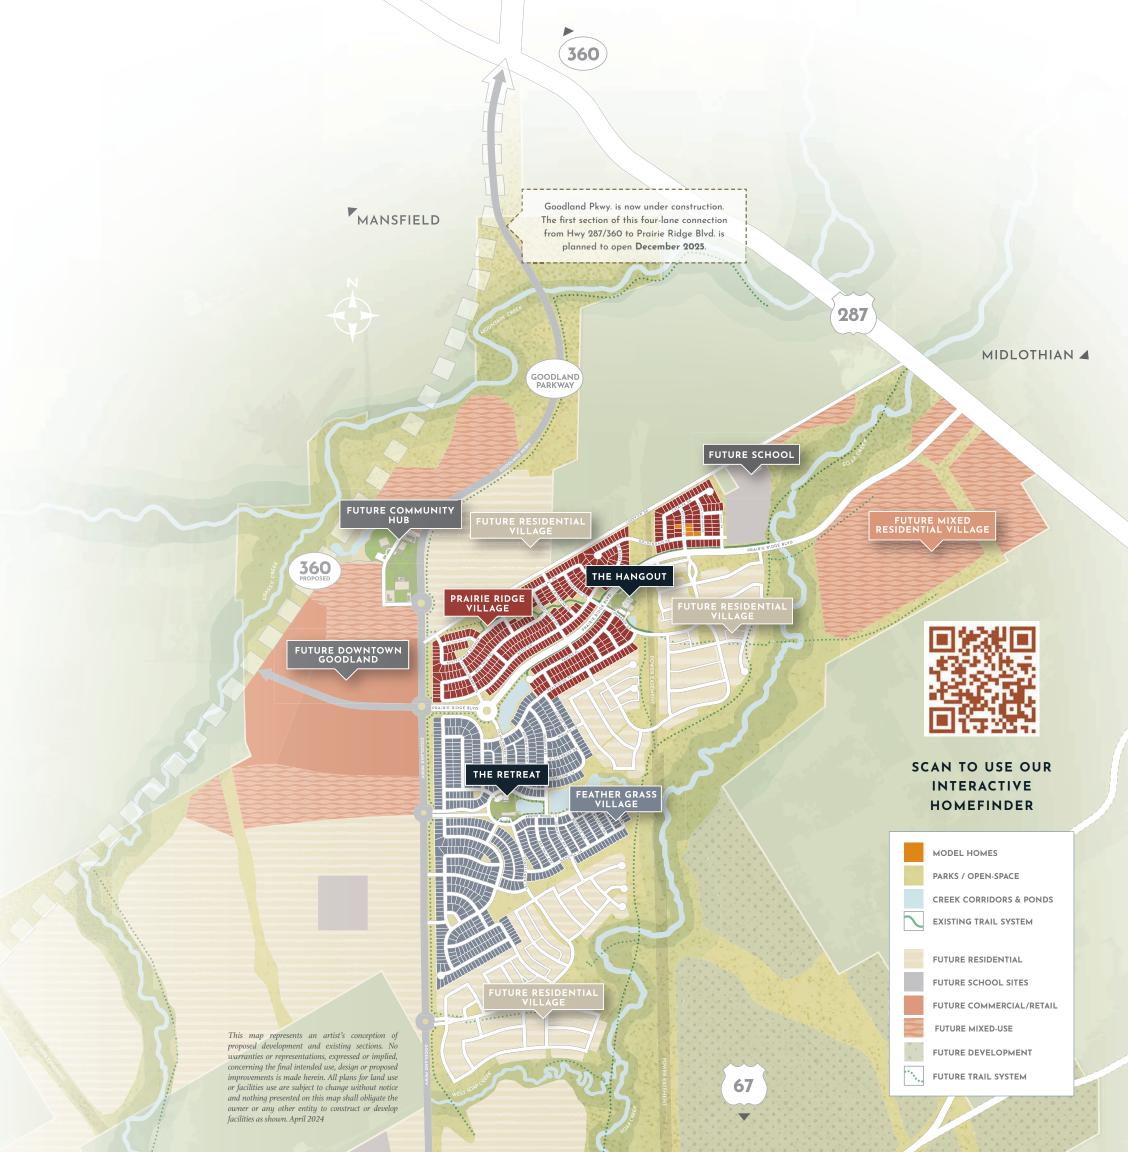

# THE COMMUNITY

#### WHAT'S HERE NOW. WHAT'S SOON-TO-BE.

#### THE RETREAT

A signature amenity and gathering place that will connect all to trails, water, nature and community. Opening in 2025

#### THE HANGOUT

Goodland's existing pool and playground. The perfect place to have fun, unwind, make a splash — and hang out.

#### DOWNTOWN GOODLAND

This planned town center will be your go-to for bites, goods and all kinds of conveniences.

## VILLAGES STITCHED TOGETHER WITH PRIDE

Whether you want to be near the water, closer to nature or not far from the shops and conveniences of what will become Downtown Goodland, there's a village for you.

#### PRAIRIE RIDGE VILLAGE

Goodland's inaugural village offering singlefamily homes with easy access to The Hangout, trails and more.

#### FEATHER GRASS VILLAGE

This village is home to a mix of single-family residences and the community's signature amenity and pond, The Retreat.