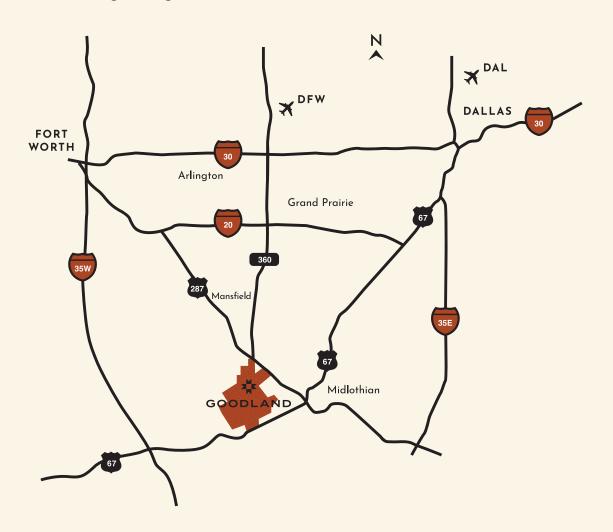

#### SO CLOSE TO SO MUCH

Goodland is in the heart of the Metroplex's new southern gateway — smack-dab in the middle of where you need and want to be. From boutiques to boating, dining to DFW. See what's what, and what's where, below.

| Downtown Dallas   | 30 miles | Downtown Mansfield  | 10 miles |
|-------------------|----------|---------------------|----------|
| Downtown Ft Worth | 30 miles | Downtown Midlothian | 5 miles  |
| DFW Airport       | 30 miles | DAL Airport         | 36 miles |